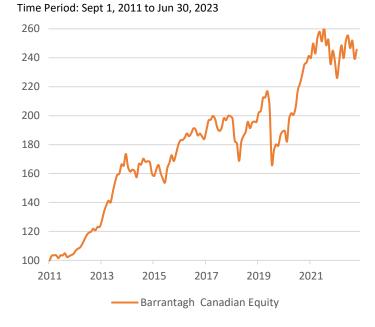

Investment Growth (CDN\$) \*

| Trailing Returns*     |      | 1    | 3     | 5     | 10    |
|-----------------------|------|------|-------|-------|-------|
| As of Jun 30, 2023    | YTD  | Year | Years | Years | Years |
| Barrantagh CDN Equity | 2.4% | 4.2% | 11.1% | 4.5%  | 7.4%  |

\* Investment returns shown are provided for informational purposes only and are calculated before management fees (gross of fees). Returns are annualized for periods greater than 1 year and calculated on a total return basis which includes income and capital gains (losses). Investment performance is calculated from a composite of identical client accounts. Past performance is no guarantee of future performance and future performance will fluctuate with future market outcomes.