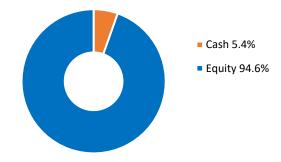

# **Barrantagh Canadian Equity Portfolio**

# BARRANTAGH

### **Investment Management**

## EQUITY MANAGEMENT

- Value bias
- Quality focus (strong Balance Sheet / full cycle profitability)
- Disciplined bottom-up research process
- Management interviews
- Low turnover
- High conviction portfolios
- Minimum 7 industry sectors

#### ALL CAP CANADIAN EQUITIES

- 20 40 Canadian stocks
- Diversified market cap exposure

# Asset Allocation – Barrantagh CDN Equity

Portfolio Date: June 30, 2023



#### **Current Portfolio – Equity Sectors** Portfolio Date: June 30, 2023



- Communication Services 2.7%
- Consumer Discretionay 0.0%
- Consumer Staples 11.3%
- Energy 13.1%
- Financials 38.6%
- Healthcare 2.5%
- Industrials 17.3%
- Information Technology 4.7%
- Materials 0.0%
- Real Estate 4.7%
- Utilities 4.8%



Investment Growth (CDN\$) \*

| Trailing Returns*     |      | 1    | 3     | 5     | 10    |
|-----------------------|------|------|-------|-------|-------|
| As of Jun 30, 2023    | YTD  | Year | Years | Years | Years |
| Barrantagh CDN Equity | 2.4% | 4.2% | 11.1% | 4.5%  | 7.4%  |



\* Investment returns shown are provided for informational purposes only and are calculated before management fees (gross of fees). Returns are annualized for periods greater than 1 year and